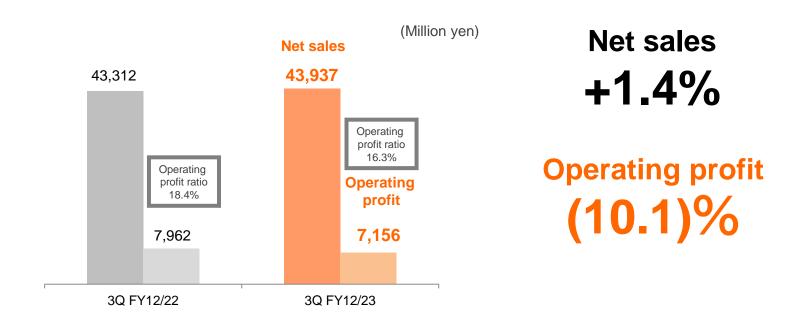

## **Short-Term: 3Q FY12/23 Year-on-Year Comparison**

Net sales increased by 1.4% year-on-year, due to the greater-than-expected drop in COVID-19-related special demand, despite the successful growth of the mainstay "Placement" and "BPO" services in the "Short-Term Operational Support Business" by the capture of the demand for human resources related to restart of various activities following the COVID-19 pandemic.

Operating profit declined 10.1% year-on-year (operating profit ratio declined by 2.1 PT) despite the increase in net sales, mainly because an increase in the portion of social insurance premiums owing to the expansion of social insurance coverage and the greater-than-expected drop in COVID-19-related special demand, which has a high gross profit margin.

Organic gross profit and operating profit, which excludes the impact of COVID-19-related operations, continued to exceed that of the same period of the previous year.

## Short-Term: 3Q FY12/23 Year-on-Year Comparison (By Service Category)

| ( | M | ill | ion | yen) |
|---|---|-----|-----|------|
|   |   |     |     |      |

|              | 3Q FY12/22 | 3Q FY12/23 | Difference | Rate of change |
|--------------|------------|------------|------------|----------------|
| Net sales    | 43,312     | 43,937     | 625        | 1.4%           |
| Placement    | 4,445      | 4,848      | 403        | 9.1%           |
| ВРО          | 6,447      | 6,459      | 11         | 0.2%           |
| Dispatching  | 25,622     | 25,521     | (100)      | (0.4)%         |
| Outsourcing  | 6,798      | 7,109      | 311        | 4.6%           |
| Gross profit | 14,826     | 14,428     | (398)      | (2.7)%         |
| Placement    | 4,298      | 4,754      | 456        | 10.6%          |
| ВРО          | 4,177      | 4,408      | 231        | 5.5%           |
| Dispatching  | 3,929      | 2,873      | (1,056)    | (26.9)%        |
| Outsourcing  | 2,422      | 2,393      | (29)       | (1.2)%         |