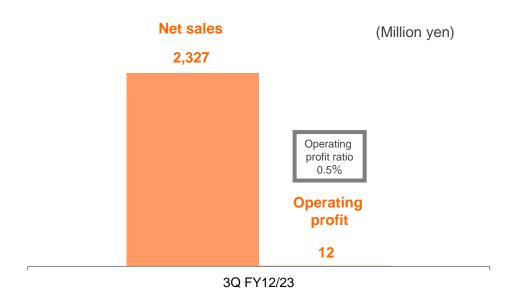

## Restaurant: 3Q FY12/23 Result

Net sales were 2,327 million yen, due to the booking of result related to the restaurant chain business during 5 months, and operating profit was 12 million yen, due to recording goodwill amortization expenses during 5 months after tentatively setting the goodwill amortization period to 20 years.

We have implemented cost reductions since July 2023, and continue to initiate further improvements. We are also progressively extending business hours and renovating some stores.

- X Since results of the previous period are not disclosed, only results for this 3 quarters of the fiscal year ending December 31, 2023 are stated.
- On October 1, 2023, GLOBEAT INC. and others merged with GLOBEAT JAPAN INC. by absorption, with GLOBEAT JAPAN INC. as the surviving company.