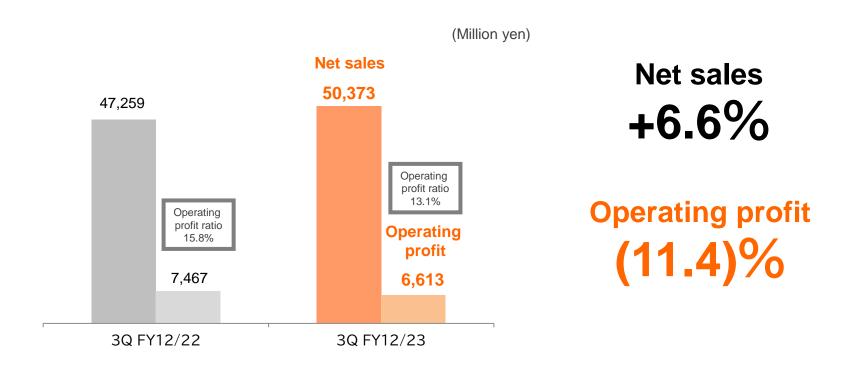

## Consolidated: 3Q FY12/23 Year-on-Year Comparison

Net sales increased 6.6% year-on-year, due to the successful growth of the mainstay "Placement" and "BPO" services in the "Short-Term Operational Support Business" by the capture of the demand for human resources related to restart of various activities following the COVID-19 pandemic, and the inclusion of profit and loss from the "Restaurant Business."

Operating profit declined 11.4% year-on-year (operating profit ratio declined by 2.7 PT) despite the increase in net sales, mainly due to an increase in the portion of social insurance premiums owing to the expansion of social insurance coverage, and to the greater-than-expected drop in COVID-19-related special demand with high gross profit margin.

Organic gross profit and operating profit, which excludes the impact of the "Restaurant Business" and COVID-19-related operations, continued to exceed that of the same period of the previous year.

## Consolidated: 3Q FY12/23 Year-on-Year Comparison

Ordinary profit declined by 12.5% year-on-year, buoyed by the same factors as operating profit.

Profit attributable to owners of parent decreased by 10.3% year-on-year, because of the 346 million yen in gain on sale of investment securities booked as an extraordinary income following the divestment of investment securities held in the second quarter of the current fiscal year.

(Million yen)

|                                         | 3Q FY12/22 | 3Q FY12/23 | Difference | Rate of change |
|-----------------------------------------|------------|------------|------------|----------------|
| Net sales                               | 47,259     | 50,373     | 3,114      | 6.6%           |
| Gross profit                            | 15,936     | 16,713     | 777        | 4.9%           |
| SG&A expenses                           | 8,469      | 10,100     | 1,631      | 19.3%          |
| Operating profit                        | 7,467      | 6,613      | (854)      | (11.4)%        |
| Operating profit ratio                  | 15.8%      | 13.1%      | -          | (2.7)PT        |
| Ordinary profit                         | 7,534      | 6,590      | (944)      | (12.5)%        |
| Profit attributable to owners of parent | 5,090      | 4,566      | (524)      | (10.3)%        |