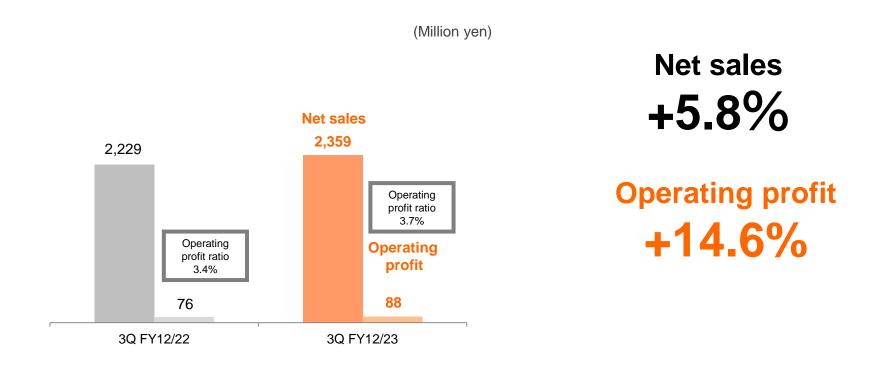

## Sales Support: 3Q FY12/23 Year-on-Year Comparison

Net sales increased by 5.8% year-on-year, due to sales of telecommunications products continuing to surpass the previous year's result in the sale of Internet access, which is a mainstay business.

Operating profit increased by 14.6% year-on-year, due to a curb in sales, general and administrative expenses, in addition to the growth in net sales.