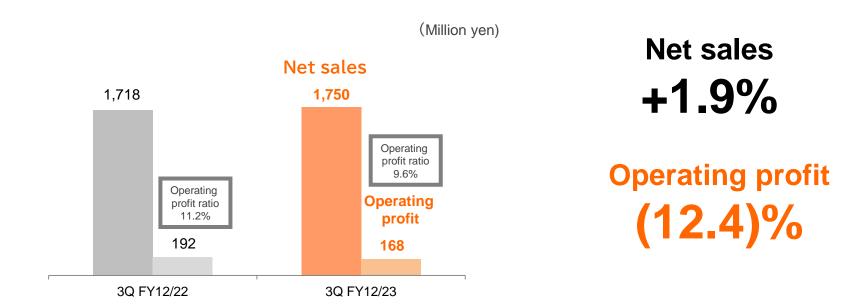

## Security, Other: 3Q FY12/23 Year-on-Year Comparison

Net sales increased by 1.9% year on year, due mainly to an increase in the number of temporary security projects acquired as the COVID-19-related risks decreased.

Despite an increase in net sales, operating profit declined by 12.4% year-on-year (operating profit ratio declined by 1.6 PT), due mainly to a decrease in COVID-19-related operations with relatively high gross profit margin and an increase in the portion of social insurance premiums for security staff owing to the expansion of social insurance coverage.